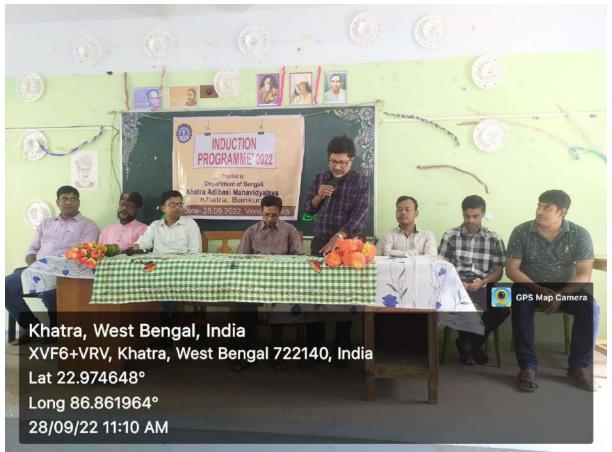

### **Induction Programme-2022**

**Title of the Programme – Induction Programme** for the students of 1<sup>st</sup> semester organized by department of **Bengali** 

**Date of the Programme** -22/9/2022

Number of Participants(students)-200

**Number of Participants** (teacher) -6

Venue: Khatra Adibasi Mahavidyalaya

**Aims and Objectives**: To introduce fresher students with our departmental faculty members, non-teaching members related to administrative works. The prime focus is to orient the students on the examination pattern, syllabus module and scholarships.