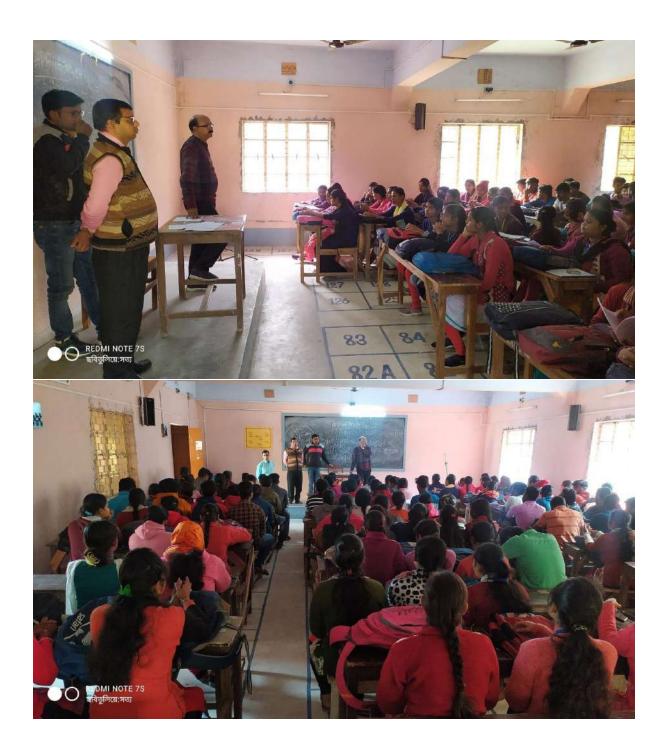

### **Teachers Day-2022**

Title of the Programme: - Teachers Day

Date of the Programme – 15/9/2022

Number of Participants (Students)- 200

Number of Participants (Teacher) -10

Venue: Khatra Adibasi Mahavidyalaya

**Aims and Objectives**: Teachers are the backbone of our society. By observing this day, we give tribute to their concern about the students.

**Programme Outcome**: All students of different semesters participated in this programme. It will increase their bonding throughout their college life. The students had a joyful experience to make this magazine.

The specific outcome that we imbibed from the event is the active participation of the students in organizing such cultural events which play a vital role in strengthening the bond between teachers and students which is crucial in ensuring the harmonious teaching-learning ambience in the college.