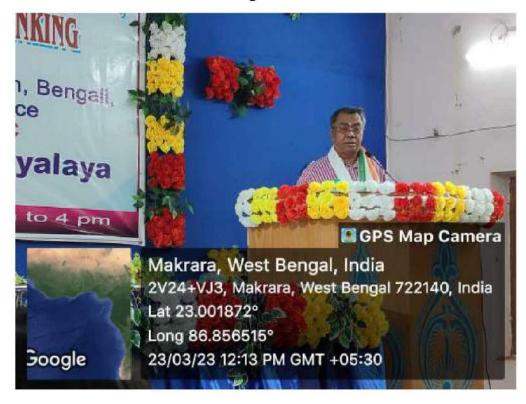

### **Academic Activities of the Session 2022-2023**

| Academic Activity                         | Date       |
|-------------------------------------------|------------|
| Departmental Notice                       | 06/09/2022 |
| Departmental Resolution                   | 27/09/2022 |
| Teachers Day                              | 15/09/2022 |
| Induction Programme                       | 22/09/2022 |
| Departmental Notice                       | 08/12/2022 |
| Departmental Resolution                   | 12/12/2022 |
| Student-Teacher Meeting                   | 22/12/2022 |
| Departmental Notice                       | 17/01/2023 |
| Departmental Resolution                   | 24/01/2023 |
| Departmental Notice                       | 07/03/2023 |
| Departmental Resolution                   | 15/03/2023 |
| One-Day International Level Seminar on    | 23/03/2023 |
| "Philosophical Interventions in Language, |            |
| Literature, and Critical Thinking"        |            |
| Book Launch & Reading Session             | 27/04/2023 |
| Departmental Notice                       | 07/06/2023 |
| Departmental Resolution                   | 14/06/2023 |