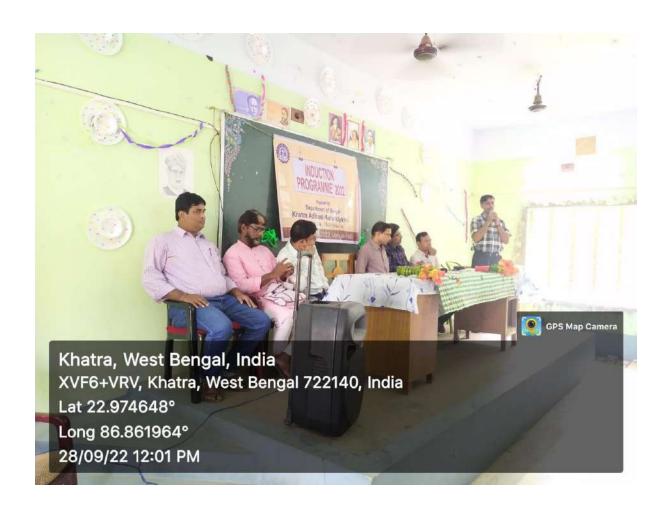

### **Induction Programme-2022**

**Title of the Programme – Induction Programme** for the students of 1<sup>st</sup> semester organized by department of **Bengali** 

**Date of the Programme** -22/9/2022

Number of Participants(students)-200

**Number of Participants** (teacher) -6

Venue: Khatra Adibasi Mahavidyalaya

**Aims and Objectives**: To introduce fresher students with our departmental faculty members, non-teaching members related to administrative works. The prime focus is to orient the students on the examination pattern, syllabus module and scholarships.

**Programme Outcome**:200 students participated in this programme. The students were taken to the library to give them a first-hand experience of the rich resources available. All their queries were addressed regarding the syllabus, scholarships and exam pattern. They were given a campus tour. They enjoyed the ice-breaking session which boosted their confidence and